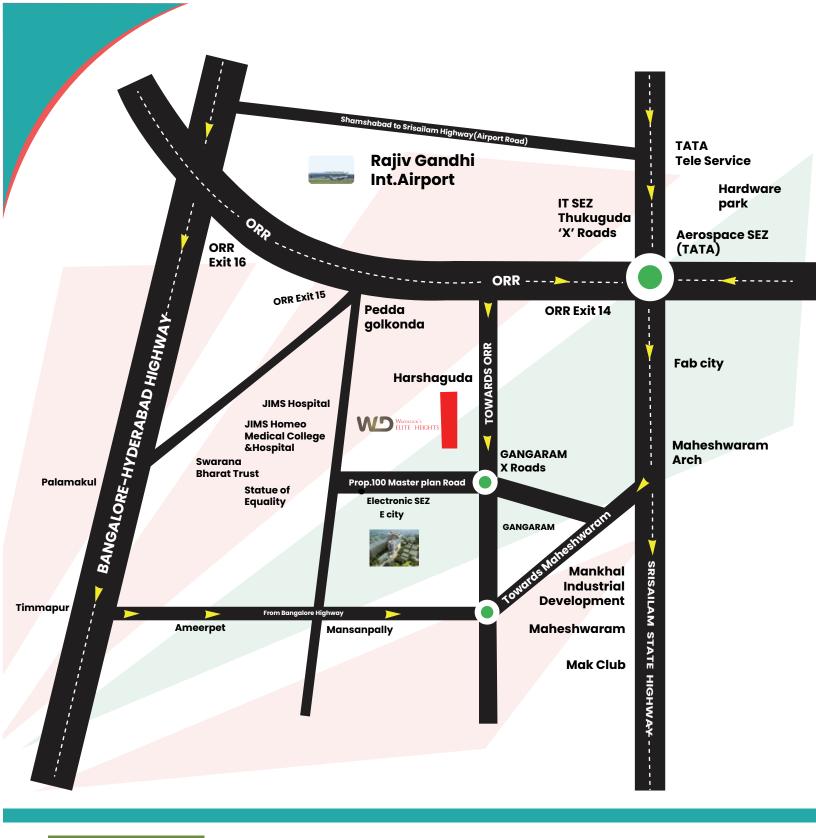

## **LOCATION HIGHLIGHTS**

- 5 Mins drive to outer ring road &Thukkuguda(Exit-14)
- 5 Mins drive to Electronic SEZ
- 10 Mins drive to FAB city SEZ, Micromax, BE limited & TSIIC SEZ
- 15 Mins drive to Proposed 19,000 acres Pharma City at Mucherla
- 20 Mins drive to Shamshabad International Airport
- 30 Mins drive to Gachibowli
- Near to My Home Smart City
- > Near to Prajay Virgin county Villas
- > Near to Landmark Villas
- > Proposed Ranga Reddy District Collectorate